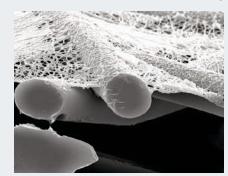

**Ultra-Web Fine Fiber Media** 

Ultra-Web<sup>®</sup> media has a web of fine fiber on the outer layer, which increases surface loading ability, improves pulse cleaning effectiveness, lowers pressure drop and extends filter life.