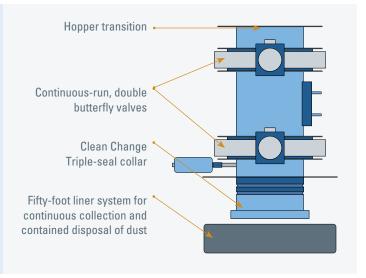

#### **CLEAN CHANGE** HOPPER DISCHARGE

Donaldson provides a continuous liner option for discharging compounds from Downflo<sup>®</sup> Collectors. This option effectively contains potent compound dust for continuous process production. With optional lengths, our system helps reduce exposure to dust.

The continuous liner system attaches directly to the hopper outlet for ease of maintenance. This also provides the advantage of replacing follow-on packs without interrupting operations.

Significantly improve the performance of your collector with genuine Donaldson Torit replacement filters and parts. Call Donaldson Torit at 800-365-1331.