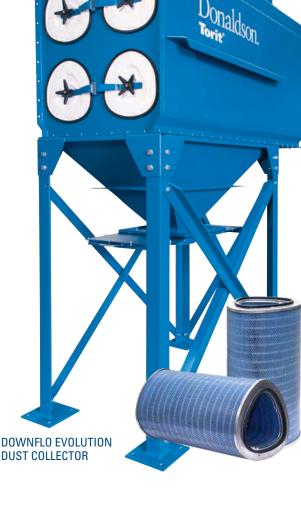

### **DOWNFLO EVOLUTION DUST COLLECTOR**

(6)

COATER

**Evolutionary Design** The performance of the Downflo® Evolution family of cartridge dust collectors is the result of decades of work to produce a best-inclass dust collector capable of reducing equipment size and number of filters required. This collector, coupled with Donaldson's industry-leading Ultra-Web® fine fiber technology, is truly an intelligent design.

**Revolutionary airflow management** directs incoming air to an intelligent dropout zone for reduced filter loading.

Industry-leading filtration design positions more filtration media in beneficial locations and ensures easy, leak-free installation with Ultra-Web MERV 15 media.

DFE triagonal filter has more filter media at the bottom of the cartridge element than other cartridges on the market.

**MaxPulse**<sup>™</sup> Cleaning System delivers 27% more cleaning energy to filtration media.