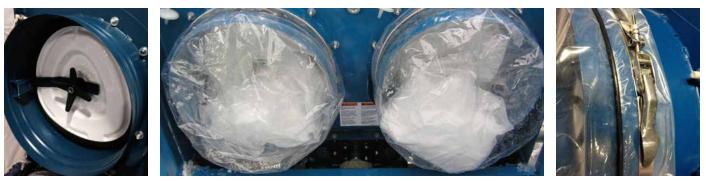

## **CLEAN CHANGE CONTAINMENT**

The Donaldson Clean Change System – a triple-sealed, Bag-In/Bag-Out (BIBO) design delivers ease of use and dust containment. The external filter collar configuration separates the BIBO bags from the dirty air plenum so they are not subject to nicks, cuts, or tears from process abrasion. This results in a more reliable system that helps minimize worker exposure to potent dust.

#### BAG-IN/BAG-OUT FILTER ACCESS