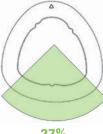

DFE triagonal filter has more filter media at the bottom of the cartridge element than other cartridges on the market.

**MaxPulse**<sup>™</sup> Cleaning System delivers 27% more cleaning energy to filtration media.