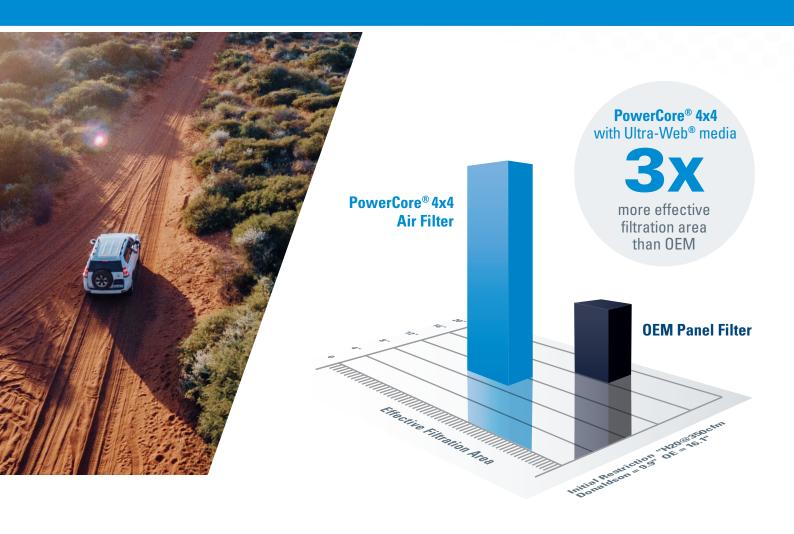

With 3x more effective filtration area than the OEM panel filter, PowerCore® 4x4 delivers more than 30% lower initial restriction at the same airflows, allowing your engine to breathe easy while keeping contaminants out. Using ISO5011 test standard, Donaldson PowerCore® 4x4 filters also delivered 99.99% efficiency, compared to 99.87% efficiency for OEM panel filters resulting in significantly more engine protection.