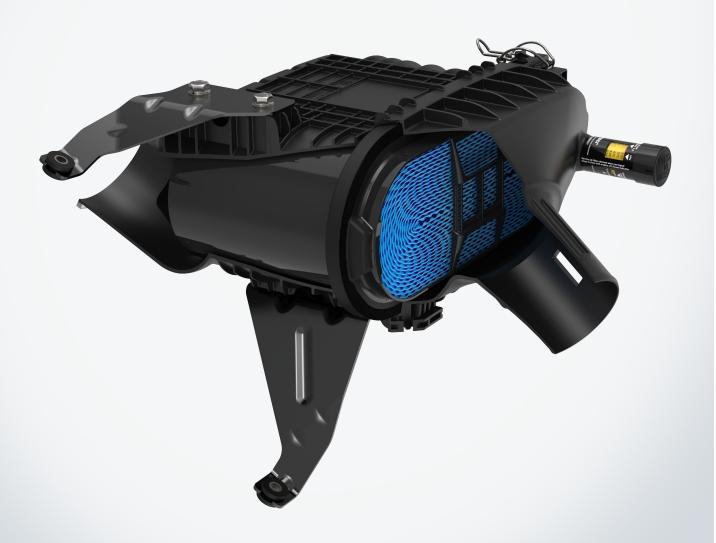

The robust, compact Air Cleaner Housing + Filter Kit is equipped with everything you need to protect your vehicle from contaminants that can cause damage to your engine. Designed using Donaldson proprietary filtration technology, the XLC200K delivers high efficiency filtration, resulting in superior protection and performance.

### It's What's Inside That Counts POWERCORE® ULTRA-WEB® TECHNOLOGY

The XLC200K Air Cleaner Housing + Filter Kit for Toyota LandCruiser 200 Series incorporates the latest in air filtration technology.

Featuring genuine PowerCore® construction using Ultra-Web® media, Donaldson has engineered the ultimate air filter housing. The XLC200K offers high efficiency filtration in a single, compact unit delivering superior protection and performance.