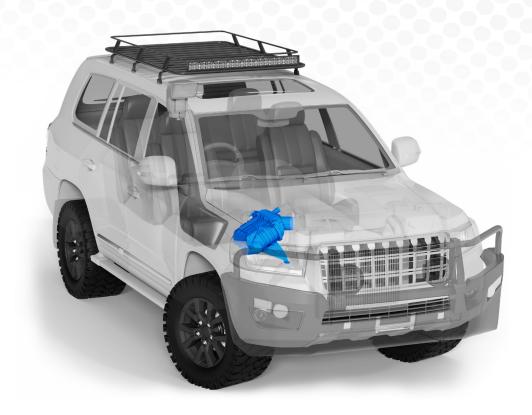

## XLC200K

PowerCore® 4X4

Air Cleaner Housing + Filter Kit for Toyota LandCruiser 200 Series

The robust, compact Air Cleaner Housing + Filter Kit is equipped with everything you need to protect your vehicle from contaminants that can cause damage to your engine. Designed using Donaldson proprietary filtration technology, the XLC200K delivers high efficiency filtration, resulting in superior protection and performance.

Donaldson PowerCore® 4x4 Air Cleaner Housing + Filter Kit for dieselToyota LandCruiser 200 Series engines delivers quality, reliable filtration - even in the toughest conditions.

- Superior Engine Protection
- Unique Sealing Technology
- Improved Performance

### Air Cleaner Housing + Filter Kit For LandCruiser 200 Series

| Description                        | Qty | Description               | Qty |
|------------------------------------|-----|---------------------------|-----|
| PowerCore® 4x4 Air Cleaner Housing | 1   | Fastener Kit <sup>1</sup> | 1   |
| PowerCore® 4x4 Air Filter          | 1   | Mounting Brackets         | 2   |