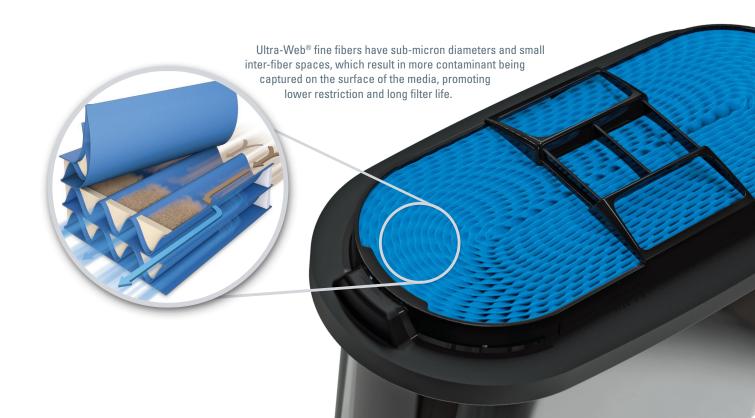

### It's What's Inside That Counts POWERCORE® ULTRA-WEB® TECHNOLOGY

The XLC200K Air Cleaner Housing + Filter Kit for Toyota LandCruiser 200 Series incorporates the latest in air filtration technology.

Featuring genuine PowerCore® construction using Ultra-Web® media, Donaldson has engineered the ultimate air filter housing. The XLC200K offers high efficiency filtration in a single, compact unit delivering superior protection and performance.

#### **How it Works**

PowerCore® media features a unique corrugated design which creates a straight-through air-flow path to trap dust in the flutes on the dirty side of the air filter. This innovative design pushes air through to the adjacent flutes on the clean side; delivering clean air to your engine.