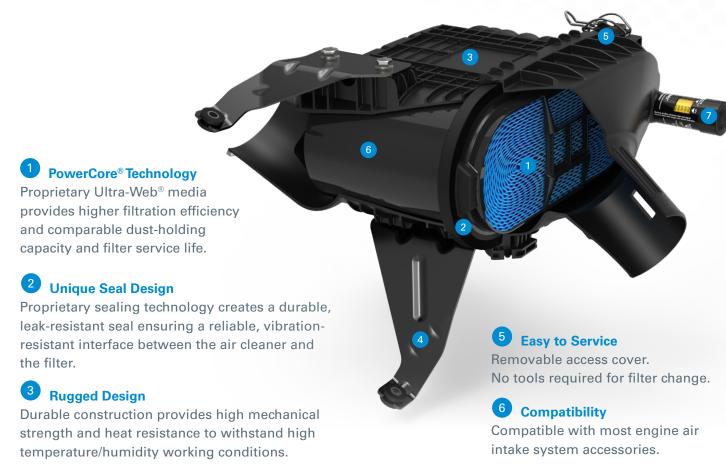

### 4 Mounting Brackets

Heavy-duty construction equipped with replaceable isolators. Designed to fit existing mounting location.

### **7** Restriction Indicator

Heavy-duty restriction indicator to help achieve maximum filter life.