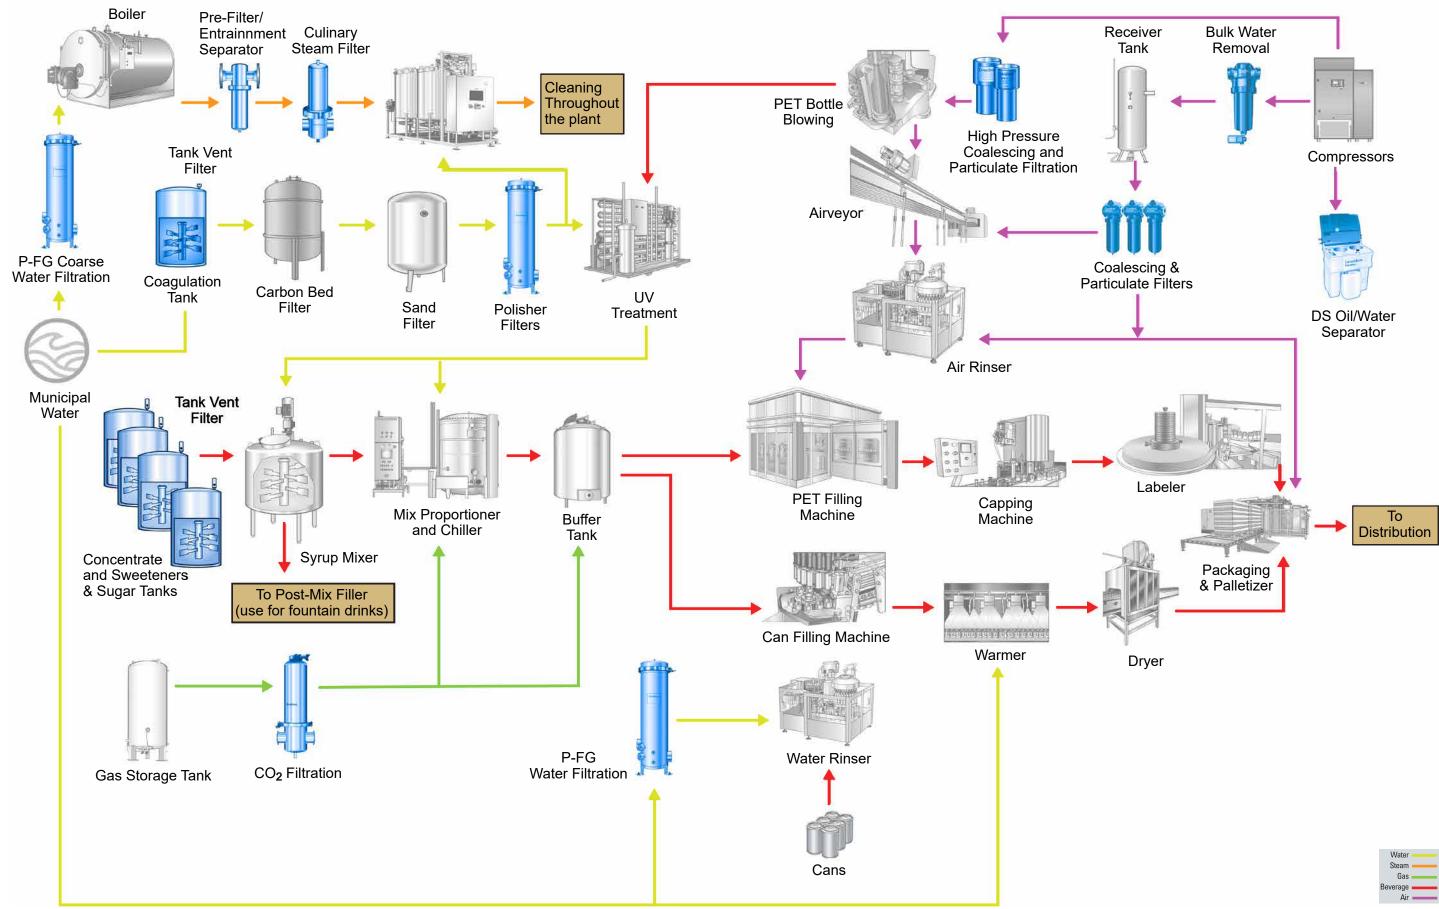

## Donaldson. SOFT DRINK BEVERAGE | FILTRATION PROCESS MAP

Donaldson Company, Inc. Process Filtration | PO Box 1299, Minneapolis, MN, 55440-1299 U.S.A. Tel 800-543-3639 (within Mexico) | Fax 952-885-4791 | processfilters@donaldson.com | donaldson Company, Inc. All rights Reserved. Donaldson and the color blue are marks of Donaldson Company, Inc. All other marks belong to their respective owners. Important Notice: Many factors beyond the control of Donaldson can affect the user evaluate the products in a particular application, including the conditions and may vary by region or countre